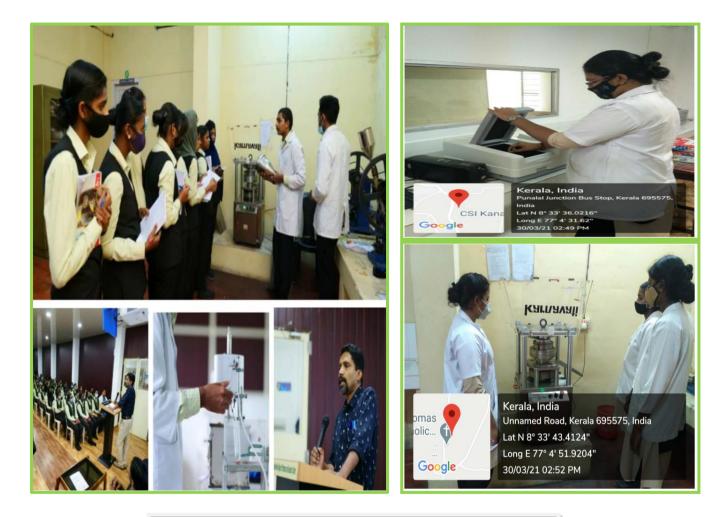

Punalal.P.O., Thiruvananthapuram, Pin :695575. Phone: 0472-2853763, 2852394, 9446802073 Website:www.daleviewcollege.com Email : <u>dvpharma@gmail.com</u>

**Industrial Visits** 