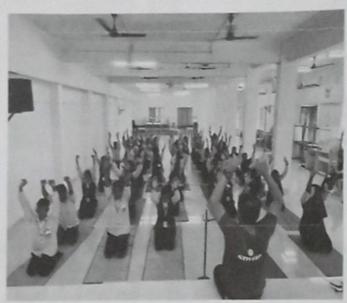

## INTERNATIONAL YOGA DAY CELEBRATIONS JUNE 21, 2021

## International Yoga Day Celebration 2022

International Yoga Day Celebration 2022- Yoga for Humanity at The Dale View College of Pharmacy & Research Centre on 21st June 2022. The celebration was inaugurated by Shri. M. Vincent, Member of the Kerala Legislative Assembly for Kovalam.