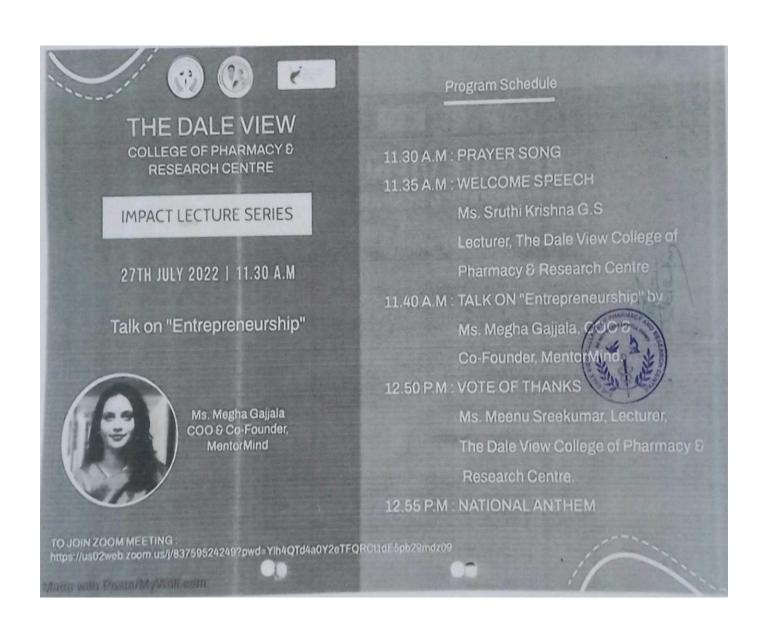

# Impact Lecture Series- "Current Trends in Nanotechnology in the field of Pharmacy"

Webinar on Impact Lecture Series- Current trends in Nanotechnology in the field of Pharmacy. Speaker, Dr. Satheesh Kumar, Director Research Publication Vels University, HOD, Dept. of Pharmaceutics, school of Pharmaceutical science, Vistas on 27<sup>th</sup> July 2022 at the college Seminar hall.