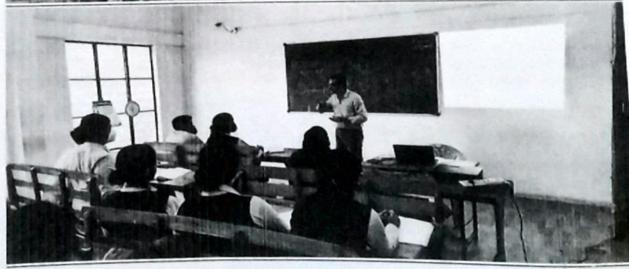

# Computer Training Program

Computer Training Program was conducted by Mr. Sivaram , R, Assistant Professor Dept. of Pharmaceutics at The Dale View College of Pharmacy & Research Centre Thiruvananthapuram on 26<sup>th</sup> August 2022.

## Computer Training Program

Computer Training Program was conducted by Mr. Sivaram , R, Assistant Professor Dept. of Pharmaceutics at The Dale View College of Pharmacy & Research Centre Thiruvananthapuram.