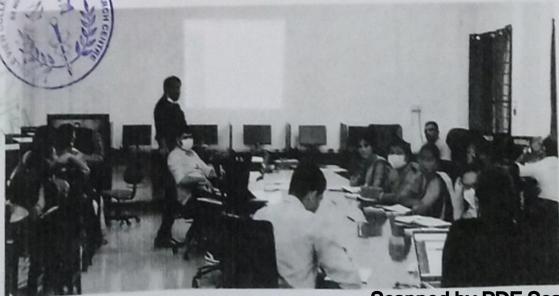

# Computer Training Program

Computer Training Program was conducted by Mr. Sivaram , R, Assistant Professor Dept. of Pharmaceutics at The Dale View College of Pharmacy & Research Centre Thiruvananthapuram on 26<sup>th</sup> August 2022.

## Computer Training Program

Computer Training Program was conducted by Mr. Sivaram , R, Assistant Professor Dept. of Pharmaceutics at The Dale View College of Pharmacy & Research Centre Thiruvananthapuram.