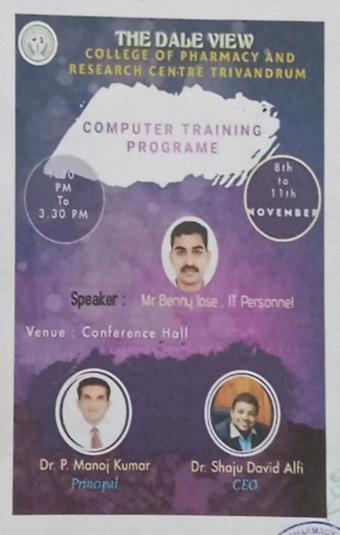

## Computer Training Program

## Conducted for Non-Teaching Staff

All Non- Teaching Faculty of The Dale View College of Pharmacy & Research Centre attended the seminar on "Computer Training Program" from 08-11-2021 to 11-11-2021 at The Dale View College of Pharmacy & Research Centre Conference Hall. The Seminar focused on improving the computer skills of the faculty. The session was conducted by Mr. Benny Jose S, IT Personnel, The Dale View College of Pharmacy & Research Centre.