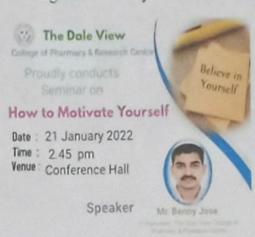

## Seminar on "How to Motivate Yourself"

## Conducted for Non-Teaching Staff

All Non- Teaching Faculty of The Dale View College of Pharmacy & Research Centre attended the seminar on "How to Motivate Yourself" on 21st January 2022 at The Dale View College of Pharmacy & Research Centre Conference Hall. The Seminar focused on improving the personal quality and behavior of the faculty. The session was conducted by Mr. Benny Jose S, IT Personnel, and The program was inaugurated by Mr. Dipin Das C S, Director of The Dale View and Welcome speech Dr. P Manoj Kumar, Principal and Presidential Address by Dr. Shaiju David Alfi, MD & CEO The Dale View College of Pharmacy & Research Centre and Vote of thanks by Mrs. Rekha, Clerk, The Dale View College of Pharmacy & Research Centre