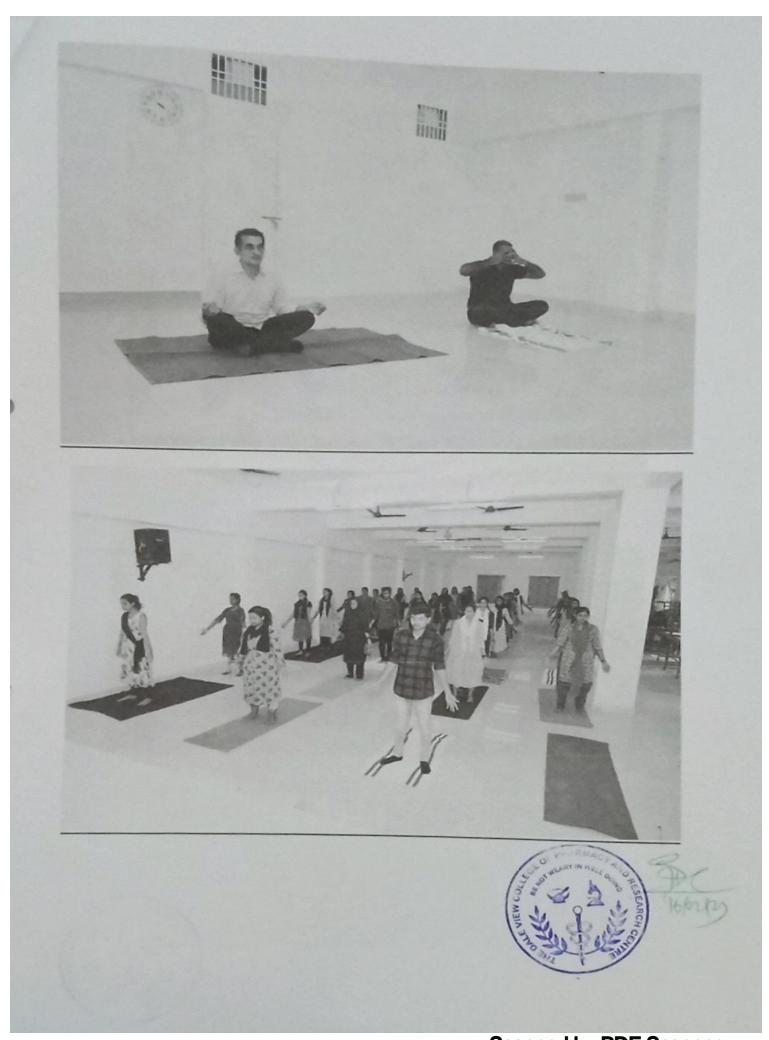

## INTERNATIONAL YOGA DAY CELEBRATIONS JUNE 21, 2021

## International Yoga Day Celebration 2022

International Yoga Day Celebration 2022- Yoga for Humanity at The Dale View College of Pharmacy & Research Centre on 21st June 2022. The celebration was inaugurated by Shri. M. Vincent, Member of the Kerala Legislative Assembly for Kovalam.