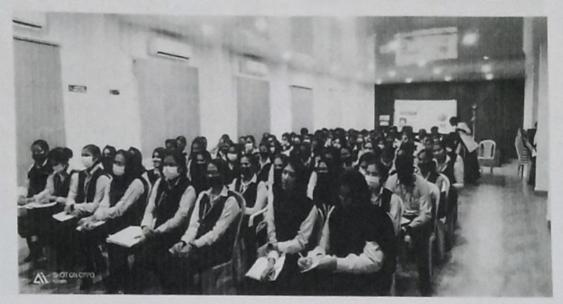

# FARMACIA MANIFESTAZIONE 2022 (DEMODAY)

09:00 AM : PRAYER

09:05 AM : WELCOME SPEECH

(DR.KEERTHI G.S NAIR,
ASSOCIATE PROFESSOR, DEPT. OF PHARMACEUTICS,
INNOVATIVE IIC CO-ORDINATOR,
THE DALE VIEW
COLLEGE OF PHARMACY AND RESEARCH CENTRE)

UZ. IU AM . FRESIVENTIAL AUURESS

(MRS. DEENA DAS C S, CHAIRMAN
THE DALE VIEW
COLLEGE OF PHARMACY AND RESEARCH CENTRE)

09:30 AM: INAUGURAL ADDRESS

(DR. R. VARATHARAJAN PROFESSOR & DEAN,
SCHOOL OF LIFE SCIENCES

CENTRAL UNIVERSITY, MANIPUR, IMPHAL)

09:35 AM: FELICITATION

DR. SHAIJU DAVID ALFI, MANAGING DIRECTOR & CEO,
 THE DALE VIEW
 COLLEGE OF PHARMACY AND RESEARCH CENTRE

 DR. SEENA .H , VICE PRINCIPAL, THE DALE VIEW

COLLEGE OF PHARMACY AND RESEARCH CENTRE

09:40 AM : PRIZE DISTRIBUTION

(DR.RAMESH KUMAR, PRINCIPAL SCIENTIST, TBGRI)

09:55 AM: VOTE OF THANKS

(MRS. SMITHA RAJ,

ASSISTANT PROFESSOR, DEPT. OF PHARMACEUTICS,

IPR CO-ORDINATOR

THE DALE VIEW

COLLEGE OF PHARMACY AND RESEA

10:00 AM: NATIONAL ANTHEM

10:05 AM : DEMO DAY CONTINUES.....