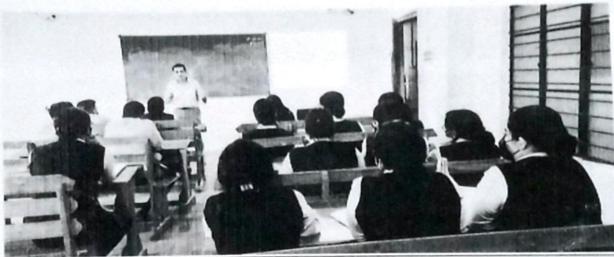

# Computer Training Program

Computer Training Program was conducted by Mr. Sivaram , R, Assistant Professor Dept. of Pharmaceutics at The Dale View College of Pharmacy & Research Centre Thiruvananthapuram on 26<sup>th</sup> August 2022.

## Computer Training Program

Computer Training Program was conducted by Mr. Sivaram , R, Assistant Professor Dept. of Pharmaceutics at The Dale View College of Pharmacy & Research Centre Thiruvananthapuram.