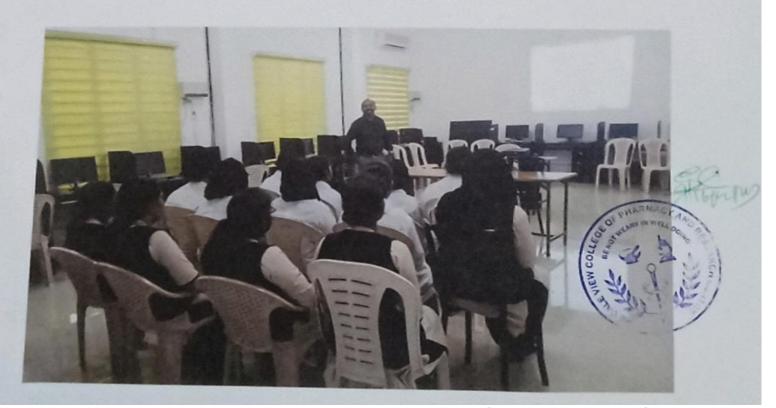

# Computer Training Program

Computer Training Program was conducted by Mr. Sivaram , R, Assistant Professor Dept. of Pharmaceutics at The Dale View College of Pharmacy & Research Centre Thiruvananthapuram on 26<sup>th</sup> August 2022.

## Computer Training Program

Computer Training Program was conducted by Mr. Sivaram , R, Assistant Professor Dept. of Pharmaceutics at The Dale View College of Pharmacy & Research Centre Thiruvananthapuram.