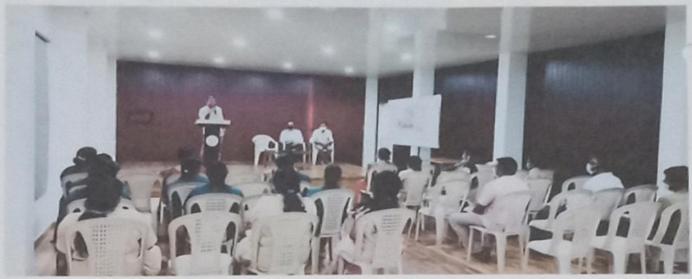

## Conducted for Non-Teaching Staff

All Non- Teaching Faculty of The Dale View College of Pharmacy & Research Centre attended the seminar on "How to Motivate Yourself" on 21st January 2022 at The Dale View College of Pharmacy & Research Centre Conference Hall. The Seminar focused on improving the personal quality and behavior of the faculty. The session was conducted by Mr. Benny Jose S, IT Personnel, and The program was inaugurated by Mr. Dipin Das C S, Director of The Dale View and Welcome speech Dr. P Manoj Kumar, Principal and Presidential Address by Dr. Shaiju David Alfi, MD & CEO The Dale View College of Pharmacy & Research Centre and Vote of thanks by Mrs. Rekha, Clerk, The Dale View College of Pharmacy & Research Centre

Helcome Speech : It P. Mano Lumar, Principal

(The Bala View College of Pharmacy & Research Centre)

; (The Date View College of Pharmacy & Research Centre)

Presidential Hidress

Or Shaiju David Alfi , MD & CEO,

Mr. Olpin Das C.S., The Director

Inauguration :

(The Dale Yiew group of Institutions)

Fole of Thanks : Mrs. Roths , Oork

(The Dale View College of Pharma