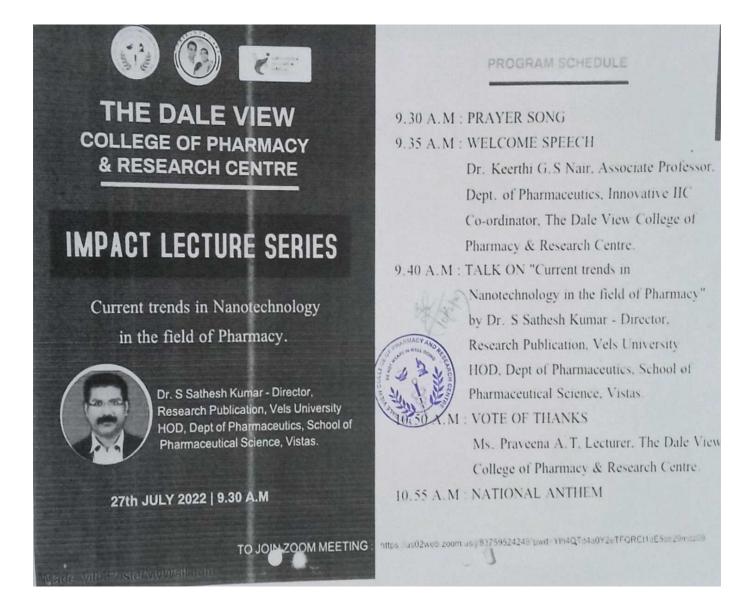

# Impact Lecture Series- "Current Trends in Nanotechnology in the field of Pharmacy"

Webinar on Impact Lecture Series- Current trends in Nanotechnology in the field of Pharmacy. Speaker, Dr. Satheesh Kumar, Director Research Publication Vels University, HOD, Dept. of Pharmaceutics, school of Pharmaceutical science, Vistas on 27<sup>th</sup> July 2022 at the college Seminar hall.