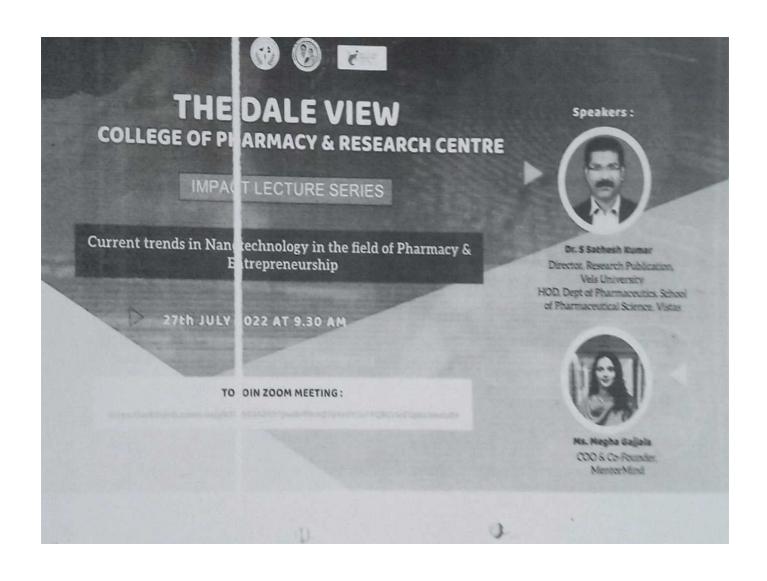

# Impact Lecture Series- "Current Trends in Nanotechnology in the field of Pharmacy"

Webinar on Impact Lecture Series- Current trends in Nanotechnology in the field of Pharmacy. Speaker, Dr. Satheesh Kumar, Director Research Publication Vels University, HOD, Dept. of Pharmaceutics, school of Pharmaceutical science, Vistas on 27<sup>th</sup> July 2022 at the college Seminar hall.