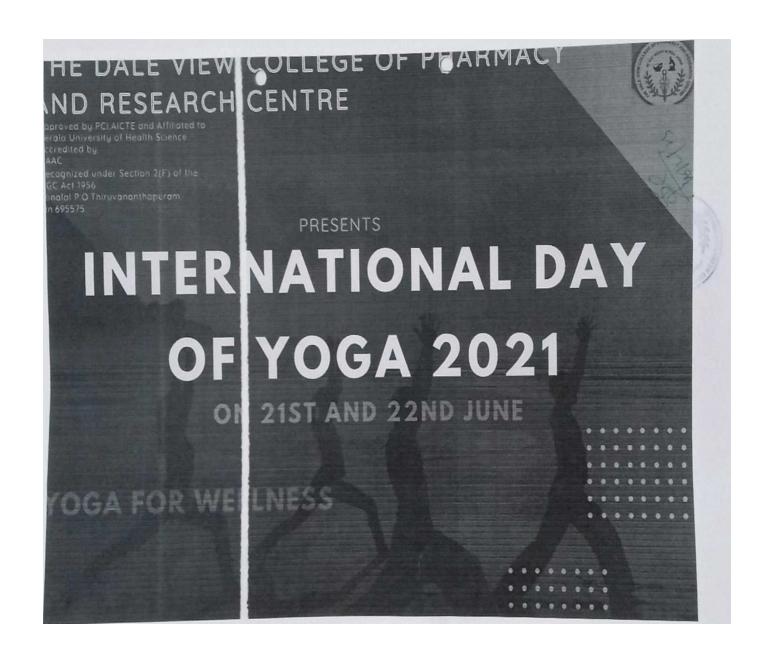

arch Centre)

; (The Date View College of Pharmacy & Research Centre)

Presidential Hidress

Or Shaiju David Alfi , MD & CEO,

Mr. Olpin Das C.S., The Director

Inauguration :

(The Dale Yiew group of Institutions)

Fole of Thanks : Mrs. Roths , Oork

(The Dale View College of Pharma







## Computer Training Program

## Conducted for Non-Teaching Staff

All Non- Teaching Faculty of The Dale View College of Pharmacy & Research Centre attended the seminar on "Computer Training Program" from 08-11-2021 to 11-11-2021 at The Dale View College of Pharmacy & Research Centre Conference Hall. The Seminar focused on improving the computer skills of the faculty. The session was conducted by Mr. Benny Jose S, IT Personnel, The Dale View College of Pharmacy & Research Centre.







The state of





## INTERNATIONAL YOGA DAY CELEBRATIONS JUNE 21, 2021

#### LIST OF PARTICIPANTS

## Craft work competition

| SI. No | Name of participants | Year and course        | Entry No. |
|--------|----------------------|------------------------|-----------|
| 1      | Bincy Vibhu          | 4 <sup>th</sup> pharmD | 1         |
| 2      | Arsha S A            | 2ndBpharm              | 2         |
| 3      | Arsha Nishad         | 2 <sup>nd</sup> Bpharm | 3         |
| 4      | Angel Mary           | 6thpharmD              | 4         |
| 5      | Lavanya Harikumar    | 3rdpharmD              | 5         |

## Slogan Writing

| SI. No | Name of participants | Year and course         | Entry No. |
|--------|----------------------|-------------------------|-----------|
| 1      | Nishana N S