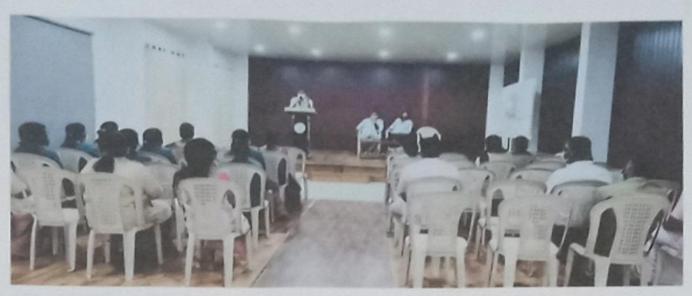

## Conducted for Non-Teaching Staff

All Non- Teaching Faculty of The Dale View College of Pharmacy & Research Centre attended the seminar on "How to Motivate Yourself" on 21st January 2022 at The Dale View College of Pharmacy & Research Centre Conference Hall. The Seminar focused on improving the personal quality and behavior of the faculty. The session was conducted by Mr. Benny Jose S, IT Personnel, and The program was inaugurated by Mr. Dipin Das C S, Director of The Dale View and Welcome speech Dr. P Manoj Kumar, Principal and Presidential Address by Dr. Shaiju David Alfi, MD & CEO The Dale View College of Pharmacy & Research Centre and Vote of thanks by Mrs. Rekha, Clerk, The Dale View College of Pharmacy & Research Centre

Helcome Speech : It P. Mano Lumar, Principal

(The Bala View College of Pharmacy & Research Centre)

; (The Date View College of Pharmacy & Research Centre)

Presidential Hidress

Or Shaiju David Alfi , MD & CEO,

Mr. Olpin Das C.S., The Director

Inauguration :

(The Dale Yiew group of Institutions)

Fole of Thanks : Mrs. Roths , Oork

(The Dale View College of Pharma