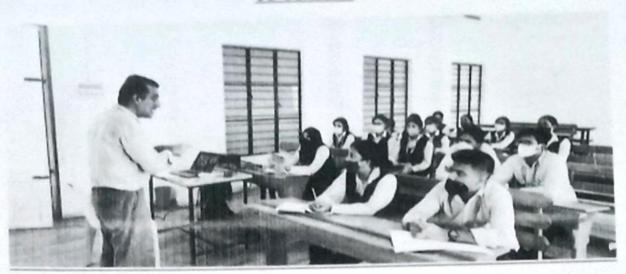

# Computer Training Program

Computer Training Program was conducted by Mr. Sivaram , R, Assistant Professor Dept. of Pharmaceutics at The Dale View College of Pharmacy & Research Centre Thiruvananthapuram on 26<sup>th</sup> August 2022.

## Computer Training Program

Computer Training Program was conducted by Mr. Sivaram , R, Assistant Professor Dept. of Pharmaceutics at The Dale View College of Pharmacy & Research Centre Thiruvananthapuram.