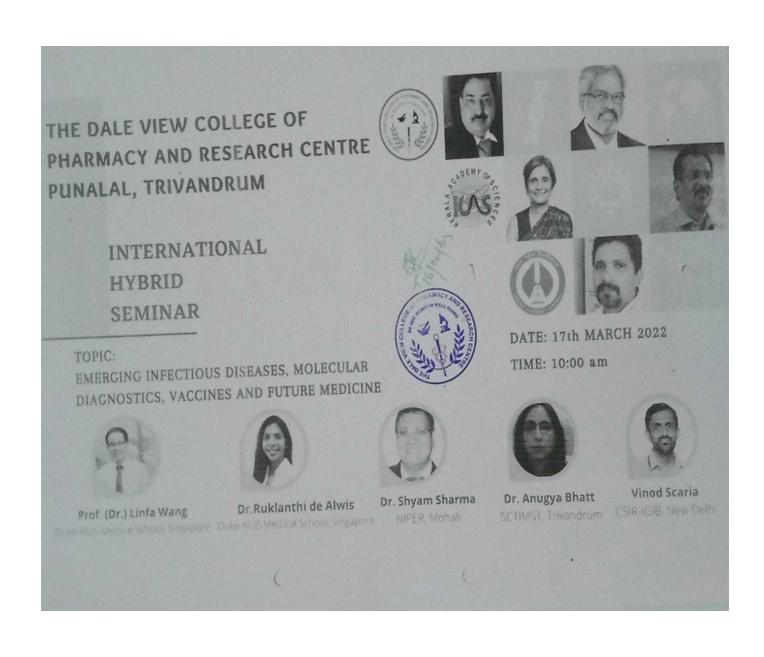

AJAN PROFESSOR & DEAN,
SCHOOL OF LIFE SCIENCES

CENTRAL UNIVERSITY, MANIPUR, IMPHAL)

09:35 AM: FELICITATION

DR. SHAIJU DAVID ALFI, MANAGING DIRECTOR & CEO,
 THE DALE VIEW
 COLLEGE OF PHARMACY AND RESEARCH CENTRE

 DR. SEENA .H , VICE PRINCIPAL, THE DALE VIEW

COLLEGE OF PHARMACY AND RESEARCH CENTRE

09:40 AM : PRIZE DISTRIBUTION

(DR.RAMESH KUMAR, PRINCIPAL SCIENTIST, TBGRI)

09:55 AM: VOTE OF THANKS

(MRS. SMITHA RAJ,

ASSISTANT PROFESSOR, DEPT. OF PHARMACEUTICS,

IPR CO-ORDINATOR

THE DALE VIEW

COLLEGE OF PHARMACY AND RESEA

10:00 AM: NATIONAL ANTHEM

10:05 AM : DEMO DAY CONTINUES.....





## ENTREPRENEURSHIP SKILL, ATTITUDE & BEHAVIOUR DEVELOPMENT - Trainer

Mr. M Krishna Kumar is the Lead in Business Incubation, Trivandrum,

Kerala Start-up Mission





Scanned by PDF Scanner







## Webinar "Entrepreneurship in Pharmaceutical Industry"

## On 19th March 2022

Webinar on "Entrepreneurship in Pharmaceutical Industry" - Sri. Suresh Kamath, Vice President - Formulations (Goa), Centaur Pharmaceuticals Pvt ltd, Mumbai



Entrepreneurship in Pharmaceutical Industry

#### Sri. SURESH KAMATH

Vice President - Formulations (Goal Centaur Pharmaceuticals pvt ltd.

#### 2022 March 19th at 12.00 PM

Organised by

The Dale View College of Pharmacy & Research Centre

In association with gerala Pharmacy Graduates Association





## Staff Skills Development Program

Staff Development Program - Team Building - Session by Sri. Vishnu K B, Counsellor on 02/04/2022 at The Dale View College of Pharmacy & Research Centre.







Scanned by PDF Scanner

## Seminar on "How to Motivate Yo