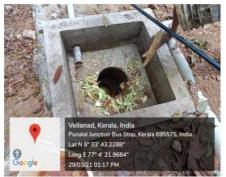

## **ENERGY CONSERVATION DEVICES**

BIOGAS PLANT

SOLAR ENERGY

Prof.(Dr.)P.Manuj Kumar, M.Sharm. Ph. C.