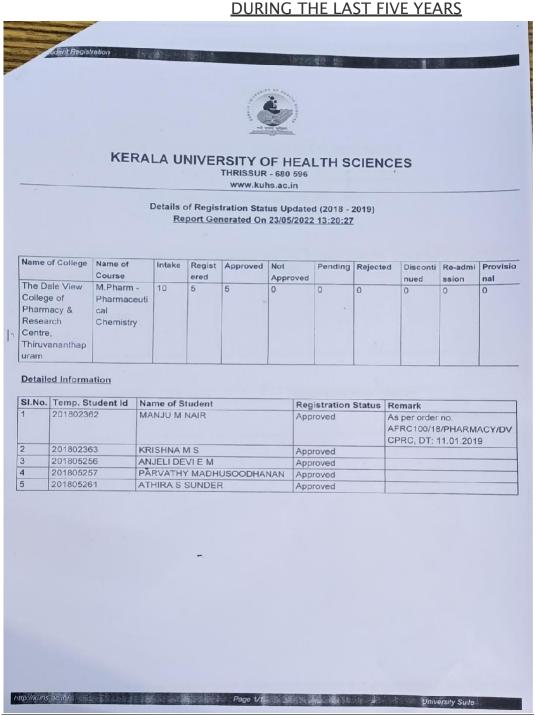

#### KERALA UNIVERSITY OF HEALTH SCIENCES

THRISSUR - 680 596 www.kuhs.ac.in

Details of Registration Status Updated (2019 - 2020)

Report Generated On 23/05/2022 13:21:39

| Name of College                                                          | Name of<br>Course              | Intake | Regist<br>ered | Approved | Not<br>Approved | Pending | Rejected | Disconti<br>nued | Re-admi<br>ssion | Provisio<br>nal |
|--------------------------------------------------------------------------|--------------------------------|--------|----------------|----------|-----------------|---------|----------|------------------|------------------|-----------------|
| The Dale View College of Pharmacy & Research Centre, Thiruvananthap uram | M Pharm -<br>Pharmaceuti<br>cs | 10     | 3              | 3        | 0               | 0       | 0        | 0                | 0                | 0               |

#### **Detailed Information**

| SI.No. | Temp. Student Id | Name of Student | Registration Status | Remark                                                           |
|--------|------------------|-----------------|---------------------|------------------------------------------------------------------|
| 1      | 201904204        | BINCY WILLIAM S | Approved            | As per<br>ASC100/19/Pharmacy/M.Phar<br>m/DVCPRC dated 27.11.2019 |
| 2      | 201904222        | PRAVEENA A T    | Approved            | As per<br>ASC100/19/Pharmacy/M.Phar<br>m/DVCPRC dated 27.11.2019 |
| 3      | 201904232        | RESHMA K J      | Approved            | As per<br>ASC100/19/Pharmacy/M.Phar<br>m/DVCPRC dated 27.11.2019 |