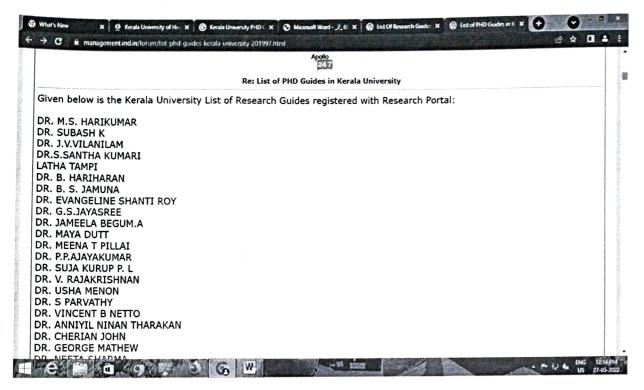

# APPROVAL ORDERS ISSUED BY COMPETENT AUTHORITY OF FOR REGISTERED RESEARCH SCHOLARS

| What's New  | 🗴 🖉 Kerala University of He: X 🖉 Kerala University PHD ( X 🚱 Microsoft Word - 20 X 🖗 List Of Research Guide: X 🛞 List of PHD Guides in K X 🚺 | <b>O</b> - 6             |                 |
|-------------|----------------------------------------------------------------------------------------------------------------------------------------------|--------------------------|-----------------|
| + + C .     | management.ind.in/forunt/list-phd-guides-kerala-university-201997.html                                                                       | 12 tr 🖬                  | <b>A</b> I      |
|             |                                                                                                                                              |                          |                 |
|             | MA MATHEW<br>IAYAKUMAR                                                                                                                       |                          |                 |
|             | SUDHEENDRA GHOSH                                                                                                                             |                          |                 |
|             | ZABETH K E                                                                                                                                   |                          |                 |
| DR. K. A.   |                                                                                                                                              |                          | and and a       |
| DR. K. SR   | SREEKUMARI                                                                                                                                   |                          | 5               |
| DR. M.K.C   |                                                                                                                                              |                          |                 |
|             | AMOHANAN K                                                                                                                                   |                          |                 |
|             | ASEKHARAN C                                                                                                                                  |                          |                 |
| K T SHENC   | NOY                                                                                                                                          |                          | 100             |
| K.VIJAYAK   | AKUMAR                                                                                                                                       |                          |                 |
| ALEYAMMA    | MA MATHEW                                                                                                                                    |                          | 1000            |
| DR. V. NAF  | ARAYANAN BHATTATHIRI                                                                                                                         |                          |                 |
| DR. Y. M. F | , FAZIL MARICKKAR                                                                                                                            |                          |                 |
| DR. SUVAF   | ARNALETHA DEVI.K                                                                                                                             |                          |                 |
| DR.KOCHU    | HUTHRESIAMMA THOMAS                                                                                                                          |                          | 1100            |
| DR. JOYAM   | AMMA VARKEY                                                                                                                                  |                          | 1               |
| DR. P. JAYA | YASEKHAR                                                                                                                                     |                          | il and a second |
| DR. PADMA   | TAKARAN NAIR C.R                                                                                                                             |                          | der.            |
| DR.SUDHA    | MOHAMMED KUNJU                                                                                                                               |                          |                 |
| DR. P. A. M | ALINAKSHAN                                                                                                                                   |                          |                 |
| DR. A.NAL   | RMAPALAN P.K                                                                                                                                 |                          |                 |
| DR. DRAN    | DB M. TITUS                                                                                                                                  |                          | 10000           |
| DR. JACOD   | Y KUTTY EAPEN                                                                                                                                |                          | 1.004           |
| DR. K V AS  | ASHA                                                                                                                                         |                          | -               |
| DR. M. A. S | , SHAJAHAN                                                                                                                                   | ENG 1                    | 1217FM          |
| e e         |                                                                                                                                              | "i <sup>1</sup> the US 2 | 7-05-2022       |