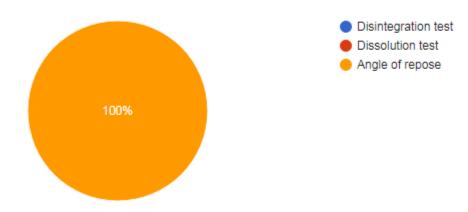

## THE DALE VIEW COLLEGE OF PHARMACY AND RESEARCH CENTRE

Punalal P.O, Poovachal, Trivandrum 695 575

# COURSE OUTCOME FIRST SEMESTER M. PHARM PHARMACEUTICS PHARMACEUTICS PRACTICAL I

Which of the following is an in vitro analytical technique used to evaluate the therapeutic quality of dosage form

3 responses



#### Select the odd one out

3 responses





### THE DALE VIEW COLLEGE OF PHARMACY AND RESEARCH CENTRE

Punalal P.O, Poovachal, Trivandrum 695 575

Which of the following a polymer that can be used for preparing controlled release formulations

3 responses



Which of the following is not an evaluation method

3 responses





## THE DALE VIEW COLLEGE OF PHARMACY AND RESEARCH CENTRE

Punalal P.O, Poovachal, Trivandrum 695 575

A sustained release tablet follows ...... kinetics

3 responses



\*\*\*\*\*\*