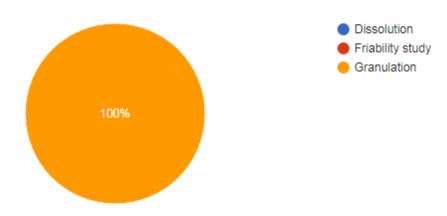

## THE DALE VIEW COLLEGE OF PHARMACY AND RESEARCH CENTRE

Punalal P.O, Poovachal, Trivandrum 695 575

# COURSE OUTCOME FIRST SEMESTER M. PHARM PHARMACEUTICS PHARMACEUTICS PRACTICAL I

Which of the following is an in vitro analytical technique used to evaluate the therapeutic quality of dosage form

3 responses



#### Select the odd one out

3 responses





### THE DALE VIEW COLLEGE OF PHARMACY AND RESEARCH CENTRE

Punalal P.O, Poovachal, Trivandrum 695 575

Which of the following a polymer that can be used for preparing controlled release formulations

3 responses



Which of the following is not an evaluation method

3 responses





## THE DALE VIEW COLLEGE OF PHARMACY AND RESEARCH CENTRE

Punalal P.O, Poovachal, Trivandrum 695 575

A sustained release tablet follows ...... kinetics

3 responses



\*\*\*\*\*\*