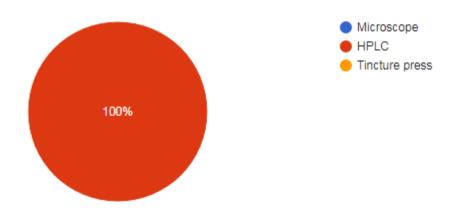

# COURSE OUTCOME FIRST SEMESTER M. PHARM PHARMACEUTICS PHARMACEUTICS PRACTICAL I

Which of the following is an in vitro analytical technique used to evaluate the therapeutic quality of dosage form

3 responses