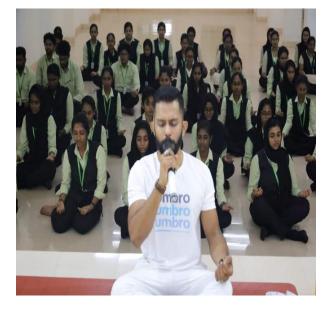

#### Yoga & Meditation

The students and the faculty members are given orientation about the importance of YOGA & **Meditation** in reducing stress, improving concentration and physical fitness.

#### YOGA PHOTOS