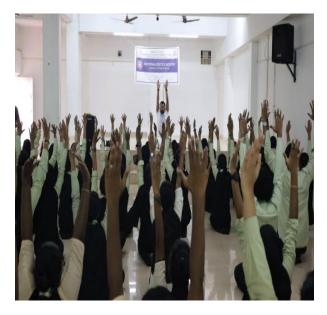

#### Yoga & Meditation

The students and the faculty members are given orientation about the importance of YOGA & **Meditation** in reducing stress, improving concentration and physical fitness.

#### YOGA PHOTOS