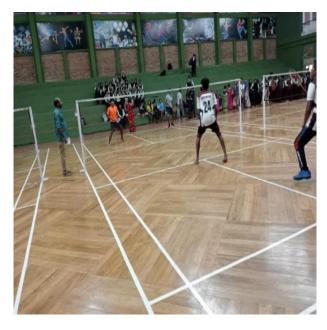

#### FACILITIES FOR SPORTS, GAMES (INDOOR, OUTDOOR)

| Facilities for outdoor games | Sl.No | Activities                   |
|------------------------------|-------|------------------------------|
|                              | 1     | Cricket                      |
|                              | 2     | Volley ball                  |
|                              | 3     | Kho-kho                      |
|                              | 4     | Throw ball                   |
|                              | 5     | Shot put                     |
|                              | 6     | Kabaddi                      |
|                              | 7     | Javelin                      |
|                              | 8     | Football                     |
|                              | 9     | Disc throw                   |
| Facilities for indoor        | 1     | Chess (2 Boards available)   |
| games                        | 2     | Carroms (2 Boards available) |