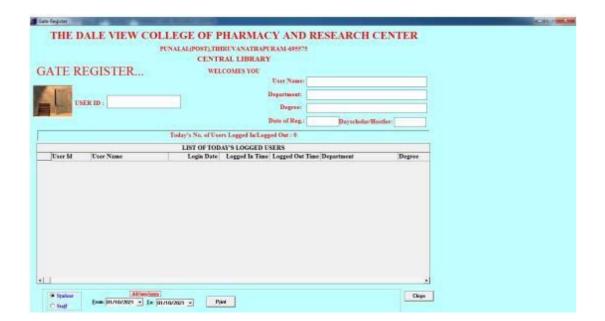

### **Library Services and Operations**

Our library offers a range of services to support your academic pursuits:

- Operating Hours: Our library is open from 8:30 AM to 4:30 PM on all working days
- Entry and Exit Register: For security purposes, we maintain a register for staff and students to sign in and out
- Monthly Newsletter: Stay updated with our monthly newsletter, "Voice of Dale," which highlights new acquisitions, events, and library news
- New Book Acquisitions: We regularly update our collection with new books and resources to support the curriculum
- Competitive Examination Resources: Prepare for competitive exams with our comprehensive collection of resources, including IELTS, GATE, G-PAT, Pharmacopoeia, and more