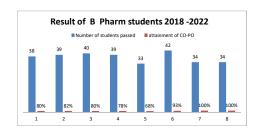

## Attainment of programme outcomes and course outcomes are evaluated by the institution

| evaluated by the institution          |                                 |                                                          |                                                                         |                                                                   |                                                           |                                                                   |                                                                  |                                                                  |                                                               |                                                               |
|---------------------------------------|---------------------------------|----------------------------------------------------------|-------------------------------------------------------------------------|-------------------------------------------------------------------|-----------------------------------------------------------|-------------------------------------------------------------------|------------------------------------------------------------------|------------------------------------------------------------------|---------------------------------------------------------------|---------------------------------------------------------------|
|                                       |                                 |                                                          |                                                                         |                                                                   |                                                           |                                                                   |                                                                  |                                                                  |                                                               |                                                               |
| Result of B Pharm students 2018 -2022 |                                 |                                                          |                                                                         |                                                                   |                                                           |                                                                   |                                                                  |                                                                  |                                                               |                                                               |
| Admission year                        |                                 | Program Name                                             | Number of<br>students<br>passed in the<br>First semester<br>examination | Number of students<br>passed in Second<br>semester<br>examination | semester<br>examination                                   | Number of students<br>passed in Fourth<br>semester<br>examination | Number of students<br>passed in Fifth<br>semester<br>examination | Number of students<br>passed in Sixth<br>semester<br>examination | Number of students<br>passed in Sixth semester<br>examination | Number of students<br>passed in Sixth semester<br>examination |
| 2018-2019                             | BP                              | B Pharm                                                  | 38                                                                      | 39                                                                | 40                                                        | 39                                                                | 33                                                               | 42                                                               | 34                                                            | 34                                                            |
| Percentage of CO -PO Attainment       |                                 |                                                          | 80%                                                                     | 82%                                                               | 80%                                                       | 78%                                                               | 68%                                                              | 93%                                                              | 100%                                                          | 100%                                                          |
| Result of Pharm D 2017 -2022          |                                 |                                                          |                                                                         |                                                                   |                                                           |                                                                   |                                                                  |                                                                  |                                                               |                                                               |
| Admission year                        | Program Code                    | Program Name                                             | Number of<br>students<br>passed in the<br>First Year<br>examination     | Number of students<br>passed in Second Year<br>examination        | Number of students<br>passed in Third Year<br>examination | Number of students<br>passed in Fourth Year<br>examination        | Number of students<br>passed in Fifth Year<br>examination        | Number of students<br>passed in Sixth Year<br>examination        |                                                               |                                                               |
| 2017-2023                             | Pharm D                         | Pharm D                                                  | 25                                                                      | 25                                                                |                                                           |                                                                   |                                                                  |                                                                  |                                                               |                                                               |
| Percentage of CO -PO Attainment       |                                 | 100%                                                     | 100%                                                                    | 100%                                                              | 100%                                                      | 100%                                                              | 100%                                                             |                                                                  |                                                               |                                                               |
|                                       | Result of M Pharm 2020-2022     |                                                          |                                                                         |                                                                   |                                                           |                                                                   |                                                                  |                                                                  |                                                               |                                                               |
| Admission year                        | Program Code                    | Program Name                                             | Number of<br>students<br>passed in the<br>First Semester<br>examination | Number of students<br>passed in Second<br>Semester<br>examination | passed in Third<br>Semester                               | Number of students<br>passed in Fourth<br>Semester<br>examination |                                                                  |                                                                  |                                                               |                                                               |
| 2020-2022                             | MPH.MPC                         | M Pharm<br>Pharmaceutics,<br>Pharmaceutical<br>chemistry | 5                                                                       | 5                                                                 | 5                                                         | 5                                                                 |                                                                  |                                                                  |                                                               |                                                               |
|                                       | Percentage of CO -PO Attainment |                                                          | 100%                                                                    | 100%                                                              | 100%                                                      | 100%                                                              |                                                                  |                                                                  | 1                                                             |                                                               |