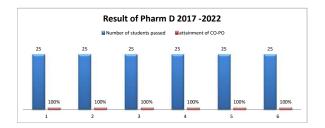

## Attainment of programme outcomes and course outcomes are evaluated by the institution

| evaluated by the institution          |                                 |                                                          |                                                                         |                                                                   |                                                           |                                                                   |                                                                  |                                                                  |                                                               |                                                               |
|---------------------------------------|---------------------------------|----------------------------------------------------------|-------------------------------------------------------------------------|-------------------------------------------------------------------|-----------------------------------------------------------|-------------------------------------------------------------------|------------------------------------------------------------------|------------------------------------------------------------------|---------------------------------------------------------------|---------------------------------------------------------------|
|                                       |                                 |                                                          |                                                                         |                                                                   |                                                           |                                                                   |                                                                  |                                                                  |                                                               |                                                               |
| Result of B Pharm students 2018 -2022 |                                 |                                                          |                                                                         |                                                                   |                                                           |                                                                   |                                                                  |                                                                  |                                                               |                                                               |
| Admission year                        |                                 | Program Name                                             | Number of<br>students<br>passed in the<br>First semester<br>examination | Number of students<br>passed in Second<br>semester<br>examination | semester<br>examination                                   | Number of students<br>passed in Fourth<br>semester<br>examination | Number of students<br>passed in Fifth<br>semester<br>examination | Number of students<br>passed in Sixth<br>semester<br>examination | Number of students<br>passed in Sixth semester<br>examination | Number of students<br>passed in Sixth semester<br>examination |
| 2018-2019                             | BP                              | B Pharm                                                  | 38                                                                      | 39                                                                | 40                                                        | 39                                                                | 33                                                               | 42                                                               | 34                                                            | 34                                                            |
| Percentage of CO -PO Attainment       |                                 |                                                          | 80%                                                                     | 82%                                                               | 80%                                                       | 78%                                                               | 68%                                                              | 93%                                                              | 100%                                                          | 100%                                                          |
| Result of Pharm D 2017 -2022          |                                 |                                                          |                                                                         |                                                                   |                                                           |                                                                   |                                                                  |                                                                  |                                                               |                                                               |
| Admission year                        | Program Code                    | Program Name                                             | Number of<br>students<br>passed in the<br>First Year<br>examination     | Number of students<br>passed in Second Year<br>examination        | Number of students<br>passed in Third Year<br>examination | Number of students<br>passed in Fourth Year<br>examination        | Number of students<br>passed in Fifth Year<br>examination        | Number of students<br>passed in Sixth Year<br>examination        |                                                               |                                                               |
| 2017-2023                             | Pharm D                         | Pharm D                                                  | 25                                                                      | 25                                                                |                                                           |                                                                   |                                                                  |                                                                  |                                                               |                                                               |
| Percentage of CO -PO Attainment       |                                 | 100%                                                     | 100%                                                                    | 100%                                                              | 100%                                                      | 100%                                                              | 100%                                                             |                                                                  |                                                               |                                                               |
|                                       | Result of M Pharm 2020-2022     |                                                          |                                                                         |                                                                   |                                                           |                                                                   |                                                                  |                                                                  |                                                               |                                                               |
| Admission year                        | Program Code                    | Program Name                                             | Number of<br>students<br>passed in the<br>First Semester<br>examination | Number of students<br>passed in Second<br>Semester<br>examination | passed in Third<br>Semester                               | Number of students<br>passed in Fourth<br>Semester<br>examination |                                                                  |                                                                  |                                                               |                                                               |
| 2020-2022                             | MPH.MPC                         | M Pharm<br>Pharmaceutics,<br>Pharmaceutical<br>chemistry | 5                                                                       | 5                                                                 | 5                                                         | 5                                                                 |                                                                  |                                                                  |                                                               |                                                               |
|                                       | Percentage of CO -PO Attainment |                                                          | 100%                                                                    | 100%                                                              | 100%                                                      | 100%                                                              |                                                                  |                                                                  | 1                                                             |                                                               |