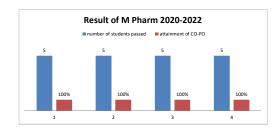

## Attainment of programme outcomes and course outcomes are evaluated by the institution

| evaluated by the institution          |                                 |                                                          |                                                                         |                                                                   |                                                           |                                                                   |                                                                  |                                                                  |                                                               |                                                               |
|---------------------------------------|---------------------------------|----------------------------------------------------------|-------------------------------------------------------------------------|-------------------------------------------------------------------|-----------------------------------------------------------|-------------------------------------------------------------------|------------------------------------------------------------------|------------------------------------------------------------------|---------------------------------------------------------------|---------------------------------------------------------------|
|                                       |                                 |                                                          |                                                                         |                                                                   |                                                           |                                                                   |                                                                  |                                                                  |                                                               |                                                               |
| Result of B Pharm students 2018 -2022 |                                 |                                                          |                                                                         |                                                                   |                                                           |                                                                   |                                                                  |                                                                  |                                                               |                                                               |
| Admission year                        |                                 | Program Name                                             | Number of<br>students<br>passed in the<br>First semester<br>examination | Number of students<br>passed in Second<br>semester<br>examination | semester<br>examination                                   | Number of students<br>passed in Fourth<br>semester<br>examination | Number of students<br>passed in Fifth<br>semester<br>examination | Number of students<br>passed in Sixth<br>semester<br>examination | Number of students<br>passed in Sixth semester<br>examination | Number of students<br>passed in Sixth semester<br>examination |
| 2018-2019                             | BP                              | B Pharm                                                  | 38                                                                      | 39                                                                | 40                                                        | 39                                                                | 33                                                               | 42                                                               | 34                                                            | 34                                                            |
| Percentage of CO -PO Attainment       |                                 |                                                          | 80%                                                                     | 82%                                                               | 80%                                                       | 78%                                                               | 68%                                                              | 93%                                                              | 100%                                                          | 100%                                                          |
| Result of Pharm D 2017 -2022          |                                 |                                                          |                                                                         |                                                                   |                                                           |                                                                   |                                                                  |                                                                  |                                                               |                                                               |
| Admission year                        | Program Code                    | Program Name                                             | Number of<br>students<br>passed in the<br>First Year<br>examination     | Number of students<br>passed in Second Year<br>examination        | Number of students<br>passed in Third Year<br>examination | Number of students<br>passed in Fourth Year<br>examination        | Number of students<br>passed in Fifth Year<br>examination        | Number of students<br>passed in Sixth Year<br>examination        |                                                               |                                                               |
| 2017-2023                             | Pharm D                         | Pharm D                                                  | 25                                                                      | 25                                                                |                                                           |                                                                   |                                                                  |                                                                  |                                                               |                                                               |
| Percentage of CO -PO Attainment       |                                 | 100%                                                     | 100%                                                                    | 100%                                                              | 100%                                                      | 100%                                                              | 100%                                                             |                                                                  |                                                               |                                                               |
|                                       | Result of M Pharm 2020-2022     |                                                          |                                                                         |                                                                   |                                                           |                                                                   |                                                                  |                                                                  |                                                               |                                                               |
| Admission year                        | Program Code                    | Program Name                                             | Number of<br>students<br>passed in the<br>First Semester<br>examination | Number of students<br>passed in Second<br>Semester<br>examination | passed in Third<br>Semester                               | Number of students<br>passed in Fourth<br>Semester<br>examination |                                                                  |                                                                  |                                                               |                                                               |
| 2020-2022                             | MPH.MPC                         | M Pharm<br>Pharmaceutics,<br>Pharmaceutical<br>chemistry | 5                                                                       | 5                                                                 | 5                                                         | 5                                                                 |                                                                  |                                                                  |                                                               |                                                               |
|                                       | Percentage of CO -PO Attainment |                                                          | 100%                                                                    | 100%                                                              | 100%                                                      | 100%                                                              |                                                                  |                                                                  | 1                                                             |                                                               |