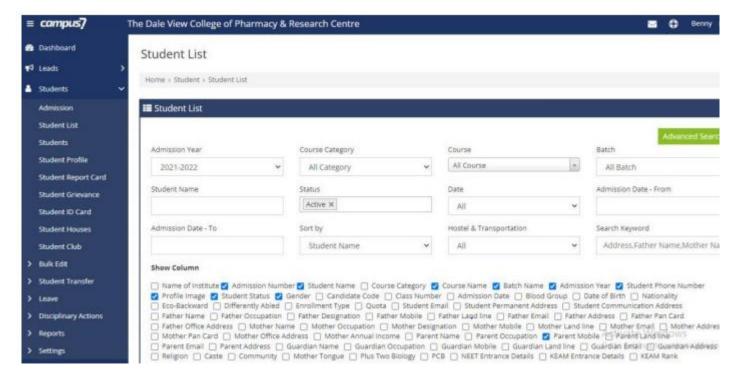

s
An ISO 9001-2015 Certified Institution

Accredited by NAAC

Recognized under Section 2 (f) of the UGC Act 1956

Punalal.P.O., Thiruvananthapuram, Pin: 695575. Phone: 0472-2853763, 2852394, 9446802073 Website:www.daleviewcollege.com Email: <a href="mailto:dvpharma@gmail.com">dvpharma@gmail.com</a>

### 4.3.1 - Institution frequently updates its IT facilities including Wi-Fi

### **ERP Software**







## THE DALE VIEW COLLEGE OF PHARMACY & RESEARCH CENTRE

Approved by PCI, AICTE and Affiliated to Kerala University of Health sciences
An ISO 9001-2015 Certified Institution

Accredited by NAAC

Recognized under Section 2 (f) of the UGC Act 1956

Punalal.P.O., Thiruvananthapuram, Pin: 695575. Phone: 0472-2853763, 2852394, 9446802073 Website:www.daleviewcollege.com Email: dvpharma@gmail.com



#### Staff ERP





Student ERP



# THE DALE VIEW COLLEGE OF PHARMACY & RESEARCH CENTRE

Approved by PCI, AICTE and Affiliated to Kerala University of Health sciences
An ISO 9001-2015 Certified Institution

Accredited by NAAC

Recognized under Section 2 (f) of the UGC Act 1956

## Wi-Fi Facilities

| SI.No | Connection Name | count | Speed                                  | Total |
|-------|-----------------|-------|----------------------------------------|-------|
| 1     | Kerala Vision   | 1     | Download : 50 Mbps<br>Upload : 20 Mbps | 3     |
| 2     | BSNL( D-Link)   | 1     | Download : 10 Mbps<br>Upload : 8 Mbps  |       |
| 3     | DVCPRC          | 1     | Download : 50 Mbps<br>Upload : 20 Mbps |       |