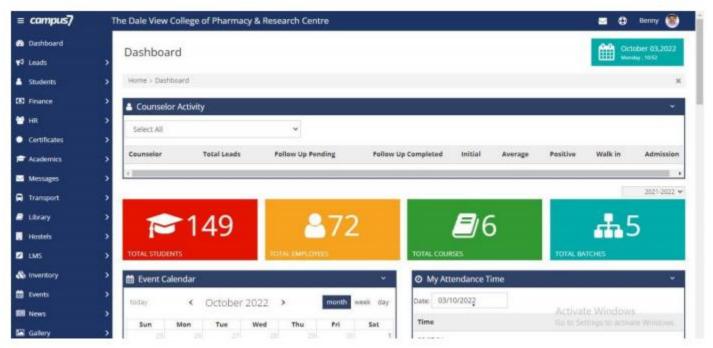

# THE DALE VIEW COLLEGE OF PHARMACY & RESEARCH CENTRE

Approved by PCI, AICTE and Affiliated to Kerala University of Health sciences
An ISO 9001-2015 Certified Institution

Accredited by NAAC

Recognized under Section 2 (f) of the UGC Act 1956

Punalal.P.O., Thiruvananthapuram, Pin: 695575. Phone: 0472-2853763, 2852394, 9446802073 Website:www.daleviewcollege.com Email: <a href="mailto:dvpharma@gmail.com">dvpharma@gmail.com</a>

### 4.3.1 - Institution frequently updates its IT facilities including Wi-Fi

### **ERP Software**







## THE DALE VIEW COLLEGE OF PHARMACY & RESEARCH CENTRE

Approved by PCI, AICTE and Affiliated to Kerala University of Health sciences
An ISO 9001-2015 Certified Institution

Accredited by NAAC

Recognized under Section 2 (f) of the UGC Act 1956

Punalal.P.O., Thiruvananthapuram, Pin: 695575. Phone: 0472-2853763, 2852394, 9446802073 Website:www.daleviewcollege.com Email: dvpharma@gmail.com



#### Staff ERP





Student ERP



# THE DALE VIEW COLLEGE OF PHARMACY & RESEARCH CENTRE

Approved by PCI, AICTE and Affiliated to Kerala University of Health sciences
An ISO 9001-2015 Certified Institution

Accredited by NAAC

Recognized under Section 2 (f) of the UGC Act 1956

## Wi-Fi Facilities

| SI.No | Connection Name | count | Speed                                  | Total |
|-------|------