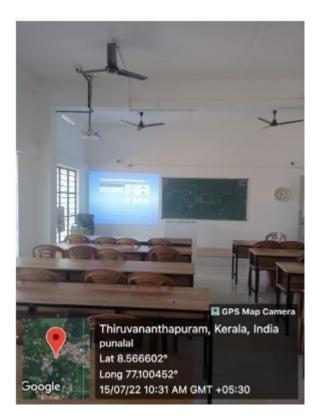

# PHOTOS OF CLASSROOMS AND SEMINAR HALLS WITH ICT- ENABLED FACILITIES

SEMINAR HALL

B PHARM CLASS ROOM